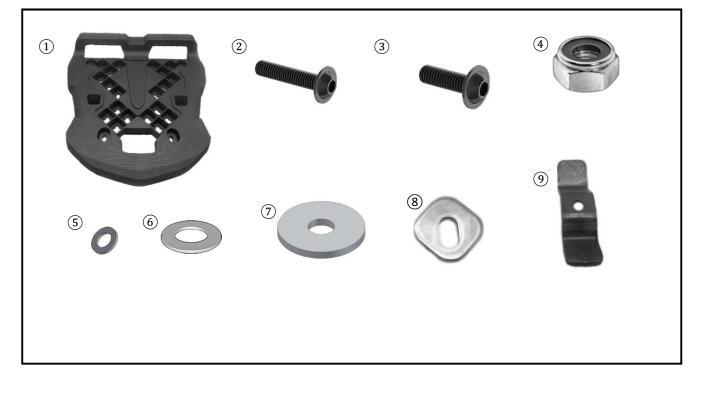

### PARTS LIST:

| No. | Part Number  | Description               | Qty |
|-----|--------------|---------------------------|-----|
|     | B9T-F84AB-V0 | Top Case Mount            | -   |
| 1   | -            | Top Case Mount            | 1   |
| 2   | -            | T30-6mmx30mm Flange Bolts | 4   |
| 3   | -            | T30-6mmx20mm Flange Bolts | 4   |
| 4   | -            | M6 Nyloc Nuts             | 4   |
| (5) | -            | 6mm x 12mm OD washers     | 4   |
| 6   | -            | 6mm x 15mm OD washers     | 4   |
| (7) | -            | 6mm x 25 OD washers       | 2   |
| 8   | -            | Slotted square washers    | 4   |
| (9) | -            | Retainer Brackets         | 4   |