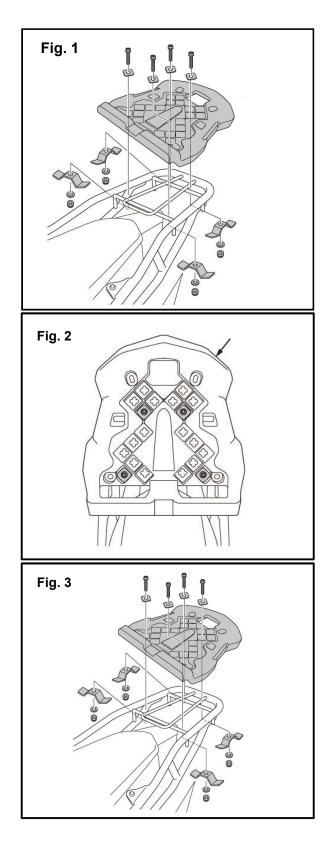

## Long Bar Luggage Rack:

- 1. Align the ① Top Case Mount on top of the long bar luggage rack. (Fig. 1)
- Insert (2) T30-6mmx30mm Flange Bolts through the (8) Slotted square washers and into the mounting locations in the (1) Top Case Mount. (Fig. 2)
- Thread the 6 6mm x 15mm OD washers and 4 M6 Nyloc Nuts onto the 2 T30-6mmx30mm Flange Bolts. (Fig.3)
- 4. Tighten the hardware to 7Nm (0.7 kg-m or 5.1 lb-ft).

Note: Items 3, 5 and 7 are not used in this kit.