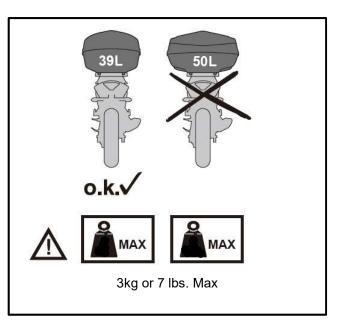

#### NOTICE:

Installation of this kit requires a torque wrench and should be performed by an authorized Yamaha dealer or a qualified mechanic.

The B9T-F48D0-V0 Rear Rack is required for use with this kit. This kit allows for the use of 39L Top Case 2PP-F84A8-V0.